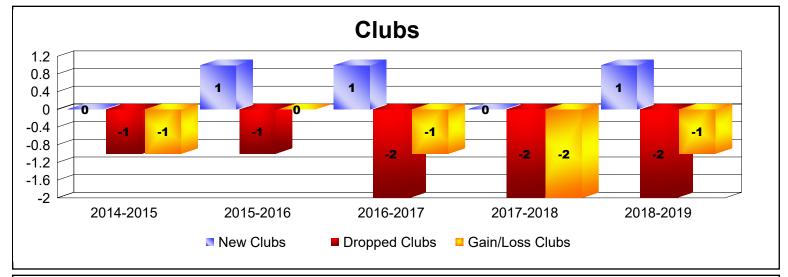

District 14 A

As of June 2019 Cumulative

| Year      | New<br>Clubs | Dropped<br>Clubs | Gain/<br>Loss<br>Clubs | New<br>Members | Charter<br>Members | Reinstate<br>Members | Transfer<br>Members | Total<br>Member<br>Added | Total<br>Members<br>Dropped | Gain/<br>Loss<br>Members |
|-----------|--------------|------------------|------------------------|----------------|--------------------|----------------------|---------------------|--------------------------|-----------------------------|--------------------------|
| 2014-2015 | 0            | -1               | -1                     | 108            | 3                  | 18                   | 8                   | 137                      | -196                        | -59                      |
| 2015-2016 | 1            | -1               | 0                      | 156            | 33                 | 4                    | 4                   | 197                      | -161                        | 36                       |
| 2016-2017 | 1            | -2               | -1                     | 138            | 33                 | 5                    | 8                   | 184                      | -223                        | -39                      |
| 2017-2018 | 0            | -2               | -2                     | 151            | 10                 | 2                    | 3                   | 166                      | -271                        | -105                     |
| 2018-2019 | 1            | -2               | -1                     | 91             | 29                 | 15                   | 2                   | 137                      | -129                        | 8                        |
| Average   | 1            | -2               | -1                     | 129            | 22                 | 9                    | 5                   | 164                      | -196                        | -32                      |