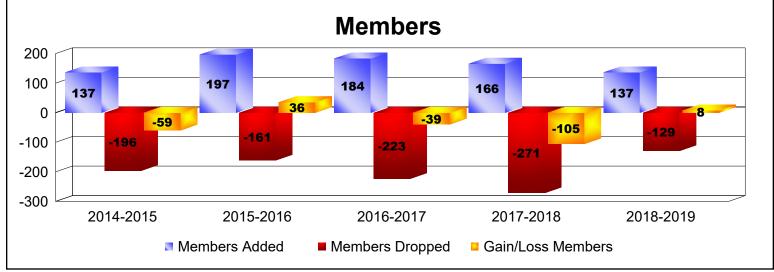

District 14 A

As of June 2019 Cumulative

| Year      | New<br>Clubs | Dropped<br>Clubs | Gain/<br>Loss<br>Clubs | New<br>Members | Charter<br>Members | Reinstate<br>Members | Transfer<br>Members | Total<br>Member<br>Added | Total<br>Members<br>Dropped | Gain/<br>Loss<br>Members |
|-----------|--------------|------------------|------------------------|----------------|--------------------|----------------------|---------------------|--------------------------|-----------------------------|--------------------------|
| 2014-2015 | 0            | -1               | -1                     | 108            | 3                  | 18                   | 8                   | 137                      | -196                        | -59                      |
| 2015-2016 | 1            | -1               | 0                      | 156            | 33                 | 4                    | 4                   | 197                      | -161                        | 36                       |
| 2016-2017 | 1            | -2               | -1                     | 138            | 33                 | 5                    | 8                   | 184                      | -223                        | -39                      |
| 2017-2018 | 0            | -2               | -2                     | 151            | 10                 | 2                    | 3                   | 166                      | -271                        | -105                     |
| 2018-2019 | 1            | -2               | -1                     | 91             | 29                 | 15                   | 2                   | 137                      | -129                        | 8                        |
| Average   | 1            | -2               | -1                     | 129            | 22                 | 9                    | 5                   | 164                      | -196                        | -32                      |